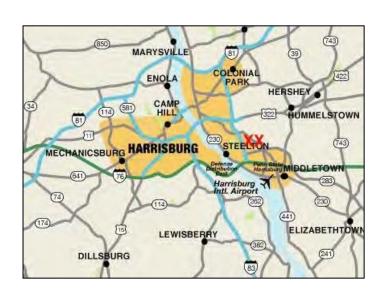

## CONFERENCE LODGING & MEALS

The Northeast Region has been given a Special Rate at the Red Lion Hotel Harrisburg Hershey for \$84 per night + tax per room. This rate is for single, double, triple or quad occupancy. In order to quarantee the Special Rate room discount, you must make reservations by Thursday, January 3, **2019**. To reserve a room, please click on the following website Red Lion Hotel. Or call 717-939-7841 and mention "Northeast Royal Rangers or group code NORT0117." Please note: check in is at 4:00 PM. Early check in may be requested, however, it is not guaranteed by the hotel.

## DIRECTIONS

Red Lion Inn Harrisburg Hershey is located at 4751 Lindle Road, Harrisburg, PA 17111. For detailed directions, please seethehotelwebsiteat www.redlion.com/harrisburg/maps

Name: