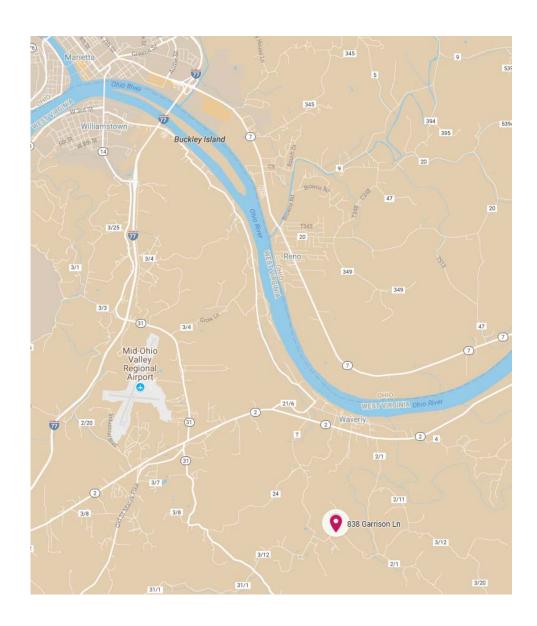

Trace place: 838 Garrison Ln, Waverly, WV 26184

Date: **10/12 – 10/14** Cost: Old Timers \$25.00

Young Bucks \$20.00 (If you are active in college/military there is no charge)

#### Dave's Address: 838 Garrison Ln - Waverly, WV 26184

From I-77 Take the Emerson Avenue Exit (Route 2 North)

Travel 6.2 mi to Bull Run Road (on right – sign on left of Route 2)

Go out Bull Run Road 1.8 mi. To Garrison Lane (sign and road on right)

Go to top of hill about .4 mi. (house and drive on left)

Go past Driveway and pull in field at an appropriate location (may have it marked)